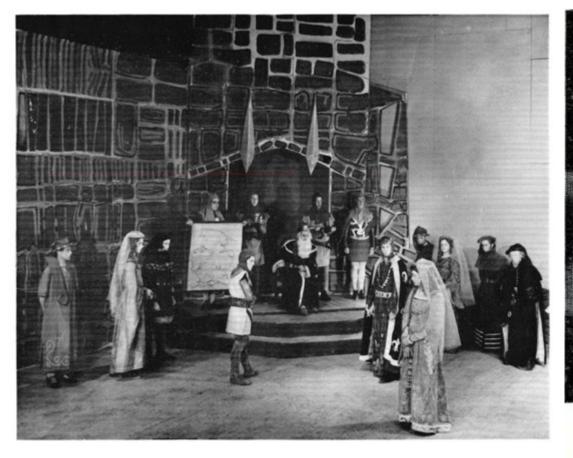

Sailing - Theodora & CCF – the Slingsby Glider

Theodora

тне 1960s

The Weighing Scene

Drama – in English or Greek

тне 1960s

The College Captain of Gym

Music