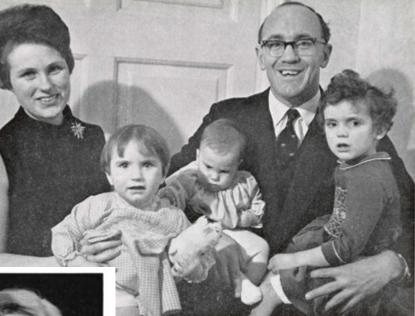

R

And gymnastics

The new Sub-Warden

тне 1960s

The New Warden, Mr. D. R. W. Silk and Family.

R.E.E.

тне 19605

The Common Market, CND marches, JFK