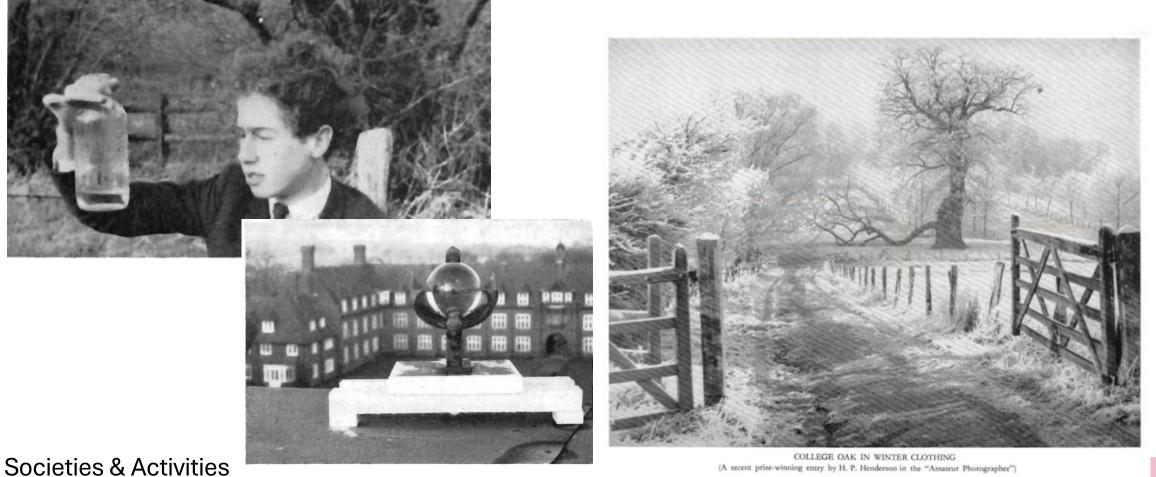

тне 1960s

COLLEGE OAK IN WINTER CLOTHING (A recent prize-winning entry by H. P. Henderson in the "Amateur Photographer")

тне 1960s

Meteorology, photography

More scholars than gipsies.

Film

тне 1960s

Societies & activities