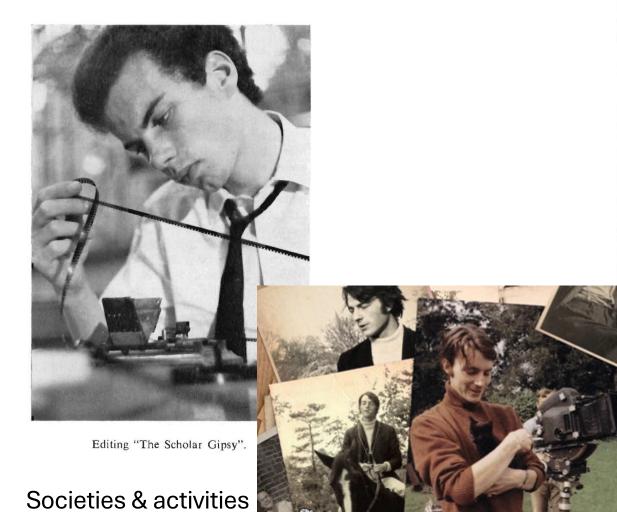

тне 1960s

COLLEGE OAK IN WINTER CLOTHING (A recent prize-winning entry by H. P. Henderson in the "Amateur Photographer")

тне 1960s

Meteorology, photography

More scholars than gipsies.

Film

тне 1960s

Societies & activities