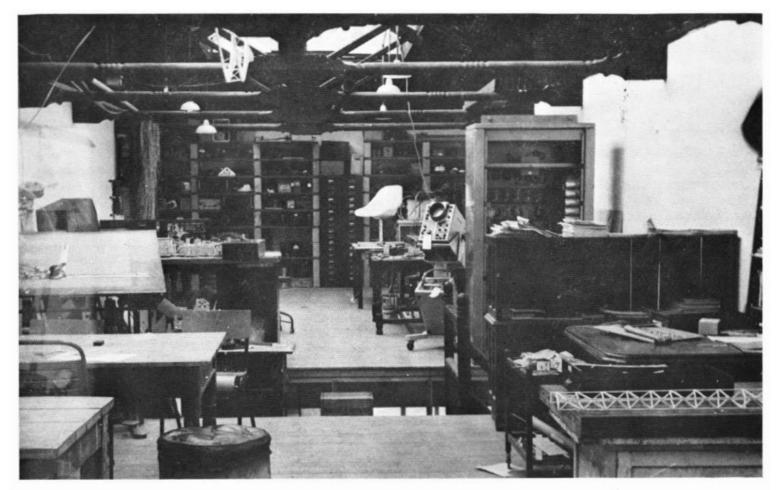

The first floor of the Engineering department

Engineering in 1969

New swimming pool 1961

And water polo 1967

The 1sr VIII beat SHREWSBURY by 11 lengths in the record time of 6 mins. 48 secs.

New boat house 1967