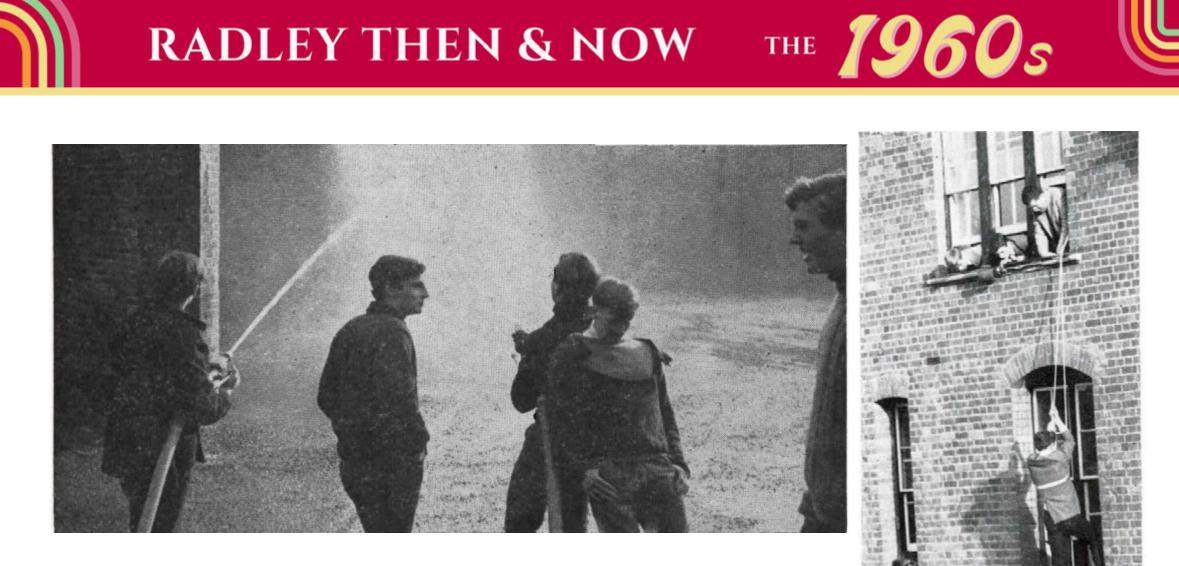

## Societies & Activities

Fire brigade

Your life in his hands.

"Eight minutes to place a beam . . . B.R. allowed the contractors to place 3 beams a day.

Societies & Activities

Archaeology, the new bypass A34, morris mini