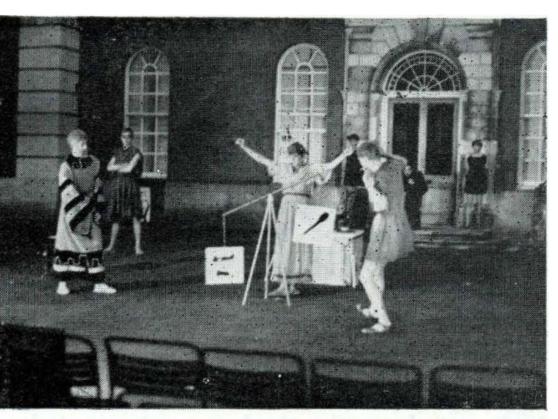

### 'The Poetry and Folk Concert'

## Contemporary culture

Pirate radio, folk concerts, 'Oberon' and Jethro Tull