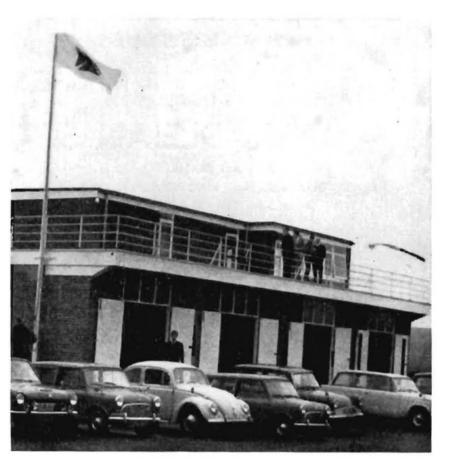

The first floor of the Engineering department

Engineering in 1969

New swimming pool 1961

And water polo 1967

The 1sr VIII beat SHREWSBURY by 11 lengths in the record time of 6 mins. 48 secs.

New boat house 1967

тне 1960s

The new Boat House on the occasion of the Radley Mariners' lunch party on 6th November