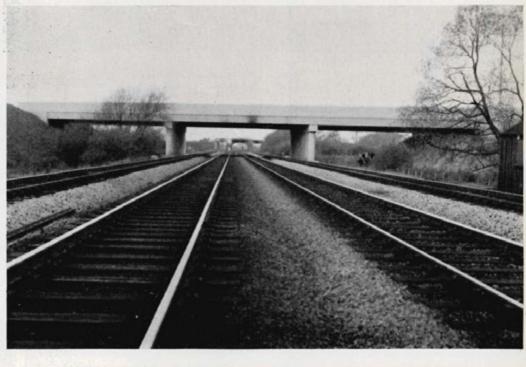

## Societies & Activities

Fire brigade

Your life in his hands.

"Eight minutes to place a beam . . . B.R. allowed the contractors to place 3 beams a day.

Societies & Activities

Archaeology, the new bypass A34, morris mini