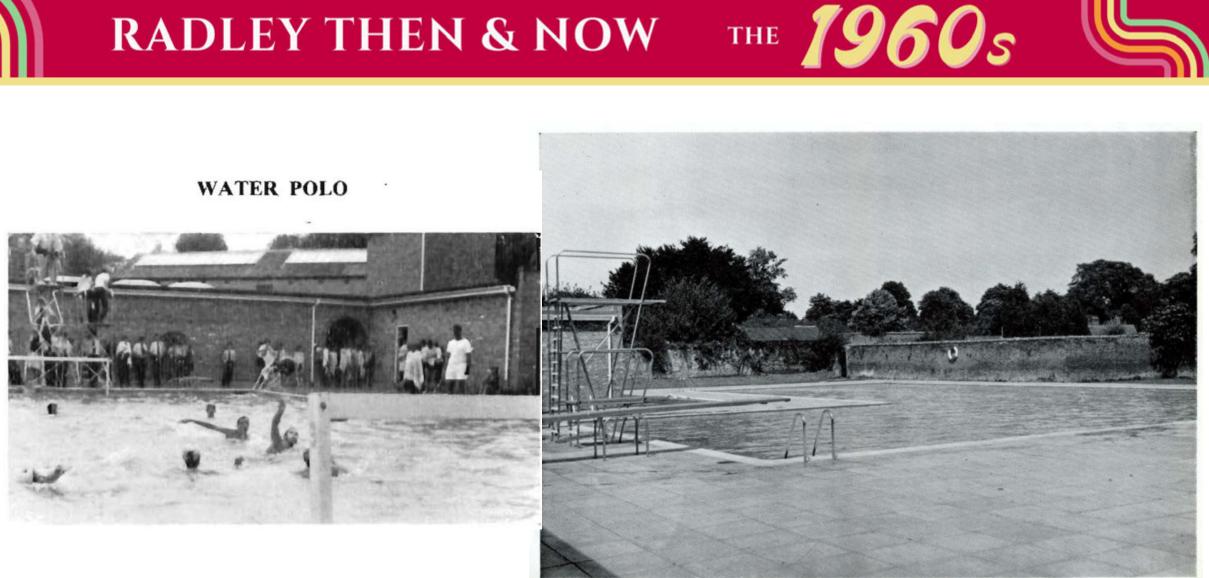

The first floor of the Engineering department

Engineering in 1969

New swimming pool 1961

And water polo 1967

The 1sr VIII beat SHREWSBURY by 11 lengths in the record time of 6 mins. 48 secs.

New boat house 1967